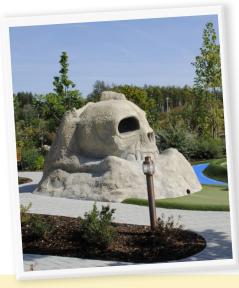

The Pirate Adventure Golf course can be played by people of all ages - from 3 to 90 years of age - regardless of skill or ability; it is also fully adapted for persons with mobility disabilities. Fun obstacles include a massive skull and a huge coiled snake, a treasure trove in a captain's sea chest and a life-sized alligator built with hundreds of LEGO<sup>®</sup> bricks.