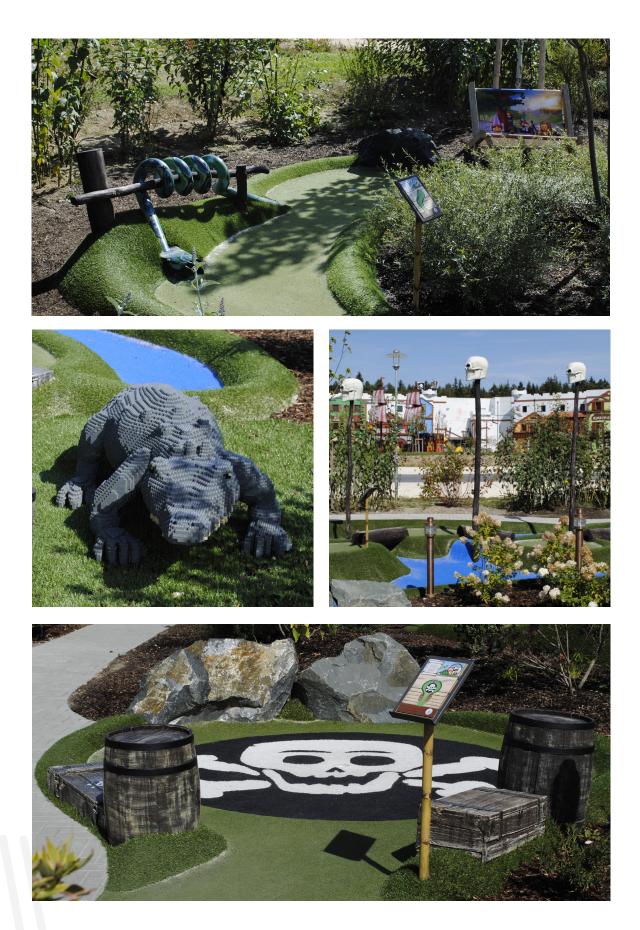

## LEGOLAND® Holiday Village

Pirate-themed adventure golf at one of Europe's premier fun parks

Pirate Adventure Golf is a delightful 15-hole adventure golf course located at the LEGOLAND® Holiday Village, just outside the main entrance to the LEGOLAND® Resort Deutschland. The holiday village complex also includes the 142-room "Pirate Island" hotel, 4 restaurants and a large pirate-themed playground. During the season, some 2,600 people lodge at the holiday village after the fun park has closed for the day.

The Pirate Adventure Golf course can be played by people of all ages - from 3 to 90 years of age - regardless of skill or ability; it is also fully adapted for persons with mobility disabilities. Fun obstacles include a massive skull and a huge coiled snake, a treasure trove in a captain's sea chest and a life-sized alligator built with hundreds of LEGO<sup>®</sup> bricks.