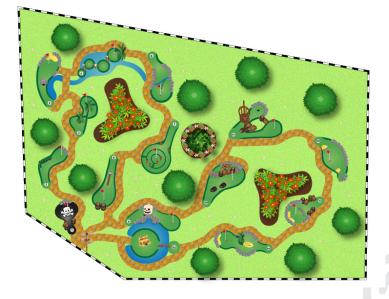

## LEGOLAND® Holiday Village

Pirate-themed adventure golf at one of Europe's premier fun parks

Pirate Adventure Golf is a delightful 15-hole adventure golf course located at the LEGOLAND® Holiday Village, just outside the main entrance to the LEGOLAND® Resort Deutschland. The holiday village complex also includes the 142-room "Pirate Island" hotel, 4 restaurants and a large pirate-themed playground. During the season, some 2,600 people lodge at the holiday village after the fun park has closed for the day.

The Pirate Adventure Golf course can be played by people of all ages - from 3 to 90 years of age - regardless of skill or ability; it is also fully adapted for persons with mobility disabilities. Fun obstacles include a massive skull and a huge coiled snake, a treasure trove in a captain's sea chest and a life-sized alligator built with hundreds of LEGO<sup>®</sup> bricks.